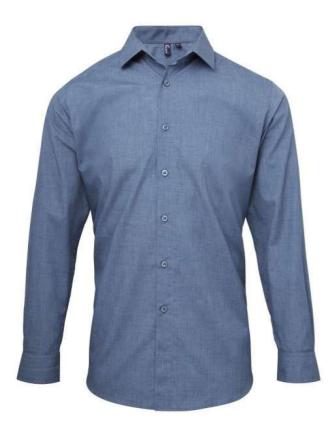

# PR217 MEN'S CROSS-DYE ROLL SLEEVE POPLIN BAR SHIRT Outlet

## Features

Soft collar styling

Cross dye textured fabric appearance

Roll-up sleeve option with button fastening on the upper arm

### COLORS:

Grey Denim

Indigo Denim