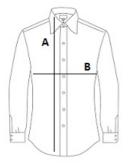

### SIZE SPECIFICATION (CM)

|                 | XS | S  | м  | L  | XL | 2XL | 3XL |
|-----------------|----|----|----|----|----|-----|-----|
| Pcs./📦          | 24 | 24 | 24 | 24 | 24 | 24  | 24  |
| Body Length (A) | 79 | 79 | 80 | 80 | 81 | 81  | 82  |
| Chest Width (B) | 50 | 52 | 57 | 62 | 67 | 72  | 77  |