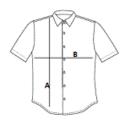

#### SIZE SPECIFICATION (CM)

|                 | XS | S     | м     | L     | XL    | 2XL   | 3XL   | 4XL   | 5XL   | 6XL   |
|-----------------|----|-------|-------|-------|-------|-------|-------|-------|-------|-------|
| Pcs./🝞          | 36 | 36    | 36    | 36    | 36    | 36    | 36    | 12    | 12    | 12    |
| Body Length (A) | 63 | 64    | 65    | 66    | 67    | 68    | 69    | 70    | 71    | 72    |
| Chest Width (B) | 47 | 49.50 | 52    | 54.50 | 57    | 59.50 | 62    | 64.50 | 67    | 69.50 |
| Neckline length | 40 | 41    | 42.50 | 44    | 45.50 | 47    | 48.50 | 50    | 51.50 | 53    |