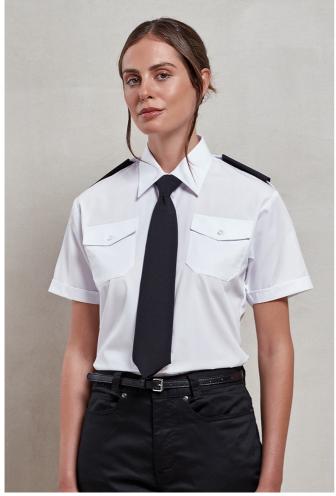

#### PR312 - WOMEN'S SHORT SLEEVE PILOT SHIRT

# PR312 WOMEN'S SHORT SLEEVE PILOT SHIRT

### MAIN FEATURES

## 115gsn

Features Formal collar styling

Two Mitred button down chest pockets

Combined pen pocket on left chest pocket

Tabs for application of Epaulettes on the shoulders Tailored fit

Easy care