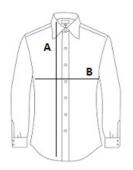

# SIZE SPECIFICATION (CM)

|                 | XS | S     | М  | L     | XL | 2XL   | 3XL |
|-----------------|----|-------|----|-------|----|-------|-----|
| Pcs./€          | 24 | 24    | 24 | 24    | 24 | 24    | 24  |
| Body Length (A) | 65 | 66    | 67 | 68    | 69 | 70    | 71  |
| Chest Width (B) | 46 | 48.50 | 51 | 53.50 | 56 | 58.50 | 61  |