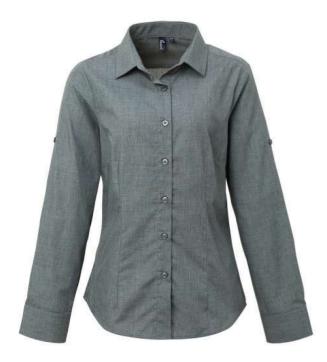

# PR317 WOMEN'S CROSS-DYE ROLL SLEEVE POPLIN BAR SHIRT Outlet

### Fabric

65% Polyester, 35% Cotton Poplin

105gsm

#### **Features**

Soft collar styling

Cross-dye textured fabric appearance

Roll-up sleeve option with button fastening on the upper arm

Bust and back darts

Curved hem