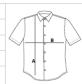

## SIZE SPECIFICATION (CM)

|                 | XS | S  | М  | L  | XL | 2XL | 3XL |
|-----------------|----|----|----|----|----|-----|-----|
| Pcs./₽          | 24 | 24 | 24 | 24 | 24 | 24  | 24  |
| Body Length (A) | 65 | 66 | 67 | 68 | 69 | 70  | 71  |
| Chest Width (B) | 46 | 49 | 51 | 54 | 56 | 59  | 61  |
| Neckline length | 40 | 42 | 43 | 45 | 46 | 48  | 49  |