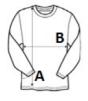

## **SIZE SPECIFICATION (CM)**

|                 | XS | S  | М  | L  | XL | 2XL | 3XL | 4XL | 5XL |  |
|-----------------|----|----|----|----|----|-----|-----|-----|-----|--|
| Pcs./♥          | 18 | 18 | 18 | 18 | 18 | 18  | 18  | 18  | 18  |  |
| Body Length (A) | 63 | 65 | 67 | 69 | 71 | 73  | 75  | 77  | 79  |  |
| Chest Width (B) | 47 | 50 | 53 | 56 | 59 | 62  | 65  | 68  | 71  |  |