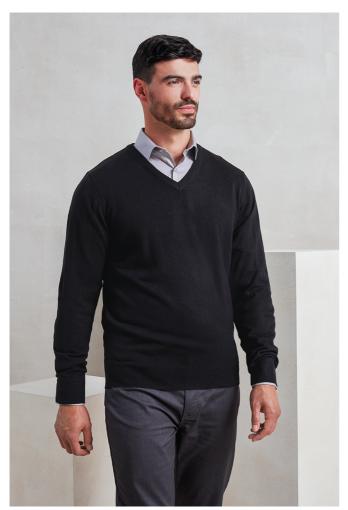

# PR400 'ESSENTIAL' ACRYLIC MEN'S V-NECK SWEATER

### Fabric

100% Acrylic

12 gauge knit

#### Features

Ribbed knit neck, hem, and cuffs

Contemporary V-neck styling

Fine knit

Soft feel

Easy care

### **Suggested Decoration:**

Embroidery

# COLORS:

Black

19 Jun 2025 00:09:00 Page 1 of 1