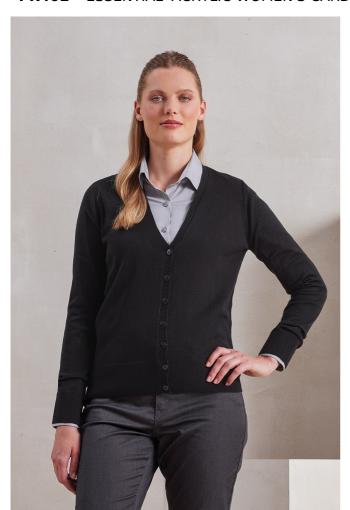

# PR402 'ESSENTIAL' ACRYLIC WOMEN'S CARDIGAN

### Fabric

100% Acrylic

12 gauge knit

#### Features

Ribbed knit neck, hem and cuffs

Contemporary V-neck styling

Fine knit

Self-coloured buttons

Easy care

### **Suggested Decoration:**

Embroidery

# COLORS:

Black

Navy

19 Jun 2025 03:04:26 Page 1 of 1