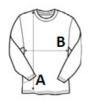

## **SIZE SPECIFICATION (CM)**

|                 | XS | S  | М  | L  | XL | 2XL   | 3XL | 4XL   | 5XL | 6XL   |
|-----------------|----|----|----|----|----|-------|-----|-------|-----|-------|
| Pcs./€          | 18 | 18 | 18 | 18 | 18 | 18    | 18  | 18    | 18  | 18    |
| Body Length (A) | 59 | 60 | 61 | 62 | 63 | 64    | 65  | 66    | 67  | 68    |
| Chest Width (B) | 46 | 48 | 50 | 52 | 54 | 56.50 | 59  | 61.50 | 64  | 66.50 |