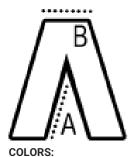

# SIZE SPECIFICATION (CM)

|                 | XS | S  | М  | L  | XL | 2XL | 3XL | 4XL |
|-----------------|----|----|----|----|----|-----|-----|-----|
| Pcs./€          | 24 | 24 | 24 | 24 | 24 | 24  | 12  | 12  |
| Waist Width (B) | 41 | 43 | 45 | 47 | 49 | 51  | 53  | 55  |
| Inseam (A)      | 79 | 79 | 79 | 79 | 79 | 79  | 79  | 79  |