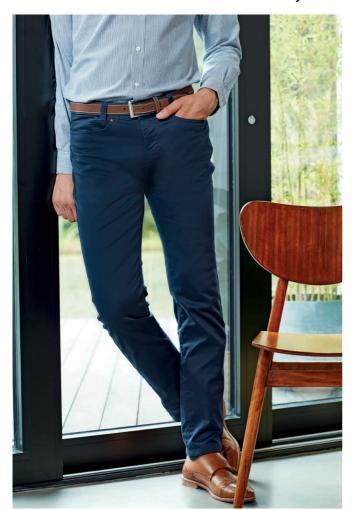

# PR560 MEN'S PERFORMANCE CHINO JEANS

## Features

Slim fit Chino with two front pockets

Two patch pockets to the rear

Rivet detail

Belt loops

Covered YKK zip fly with single metal button fastening on the waistband

Stretch fabric

Easy care