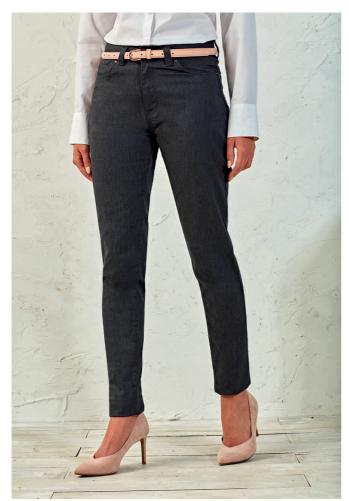

# PR570 LADIES' PERFORMANCE CHINO JEANS

#### Features

Slim fit Chino with two front pockets

Two patch pockets to the rear

Rivet detail

Belt loops

Covered YKK zip fly with single metal button fastening on the waistband

Stretch fabric

Easy care