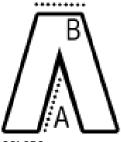

## SIZE SPECIFICATION (CM)

|                 | XS | S     | М  | L     | XL | 2XL   | 3XL | 4XL   | 5XL |
|-----------------|----|-------|----|-------|----|-------|-----|-------|-----|
| Pcs./€          | 24 | 24    | 24 | 24    | 24 | 24    | 24  | 12    | 12  |
| Waist Width (B) | 37 | 39.50 | 42 | 44.50 | 47 | 49.50 | 52  | 54.50 | 57  |
| Inseam (A)      | 79 | 79    | 79 | 79    | 79 | 79    | 79  | 79    | 79  |