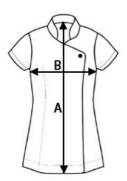

# SIZE SPECIFICATION (CM)

|                 | XS    | S     | М     | L     | XL    | 2XL   | 3XL   | 4XL   | 5XL   |
|-----------------|-------|-------|-------|-------|-------|-------|-------|-------|-------|
| Pcs./€          | 24    | 24    | 24    | 24    | 24    | 24    | 24    | 24    | 24    |
| Body Length (A) | 78    | 78.50 | 79    | 79.50 | 80    | 80.50 | 81    | 81.50 | 82    |
| Chest Width (B) | 45.50 | 48    | 50.50 | 53    | 55.50 | 58.50 | 61.50 | 64.50 | 67.50 |