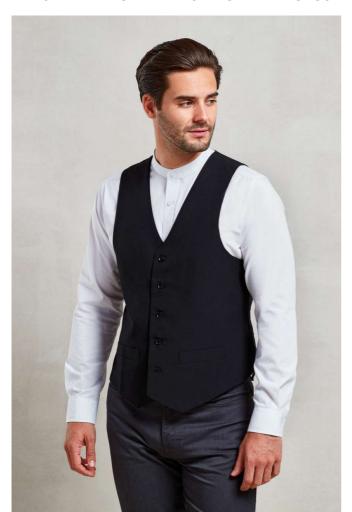

## PR622 MEN'S LINED POLYESTER WAISTCOAT

#### Features

Satin-feel back with adjuster

Two functional watch pockets

Five-button fastening

Fully lined

Easy care

#### COLORS:

Black

19 Jun 2025 02:49:51 Page 1 of 1