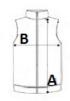

# SIZE SPECIFICATION (CM)

|                 | xxs | XS | s  | м  | L  | XL | 2XL |
|-----------------|-----|----|----|----|----|----|-----|
| Pcs./€          | 24  | 24 | 24 | 24 | 24 | 24 | 24  |
| Body Length (A) | 58  | 58 | 58 | 58 | 58 | 58 | 58  |
| Chest Width (B) | 44  | 48 | 51 | 56 | 59 | 63 | 67  |