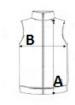

## SIZE SPECIFICATION (CM)

|                 | XXS | XS | S  | М  | L  | XL | 2XL |
|-----------------|-----|----|----|----|----|----|-----|
| Pcs./€          | 24  | 24 | 24 | 24 | 24 | 24 | 24  |
| Body Length (A) | 55  | 55 | 55 | 55 | 55 | 55 | 55  |
| Chest Width (B) | 36  | 40 | 44 | 48 | 52 | 56 | 60  |