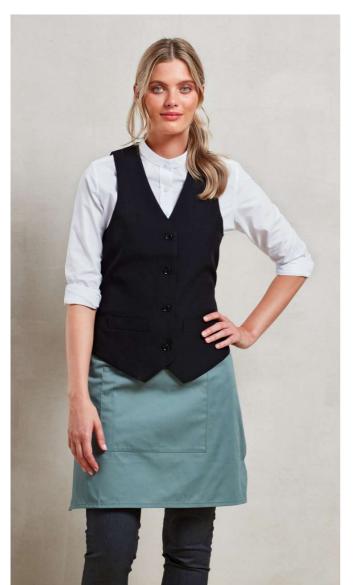

## PR623 WOMEN'S LINED POLYESTER WAISTCOAT

#### Fabric

100% polyester plain weave

185gsm

#### Features

Satin-feel back with adjuster

Two functional watch pockets

Four-button fastening

Fully lined

Easy care

# COLORS:

Black

18 Jun 2025 23:59:24 Page 1 of 1