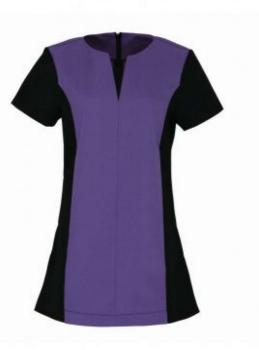

## PR684 'PEONY' BEAUTY AND SPA TUNIC Outlet

## MAIN FEATURES

| 185 g/m <sup>2</sup>                             |
|--------------------------------------------------|
| Fabric                                           |
| 100% Polyester plain weave                       |
| 185gsm                                           |
| Features                                         |
| Beauty and Spa tunic with contrast Panel feature |
| Back zip fastening                               |
| Contrast Insert                                  |
| Short sleeve                                     |
| Princess seams                                   |
| Side vents                                       |
| Easycare                                         |
| Country Of Origin:                               |
| China                                            |
|                                                  |

## COLORS:

Purple/Black