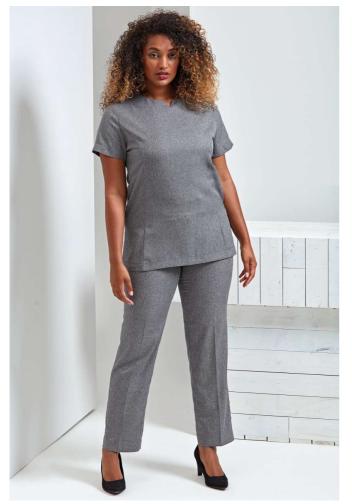

## PR688 'VIOLA' LINEN-LOOK CUT NECK BEAUTY TUNIC Outlet

## 185gsm

Features

Open pockets to the sides Round neck V-cut neckline Concealed zip back Side vents Easy care

## COLORS:

Black Heather

Grey Heather

Blue Heather