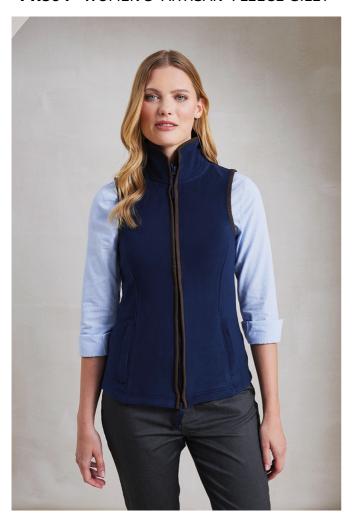

# PR804 WOMEN'S 'ARTISAN' FLEECE GILET

### **MAIN FEATURES**

260 g/m<sup>2</sup>

Contrast trim detail

Zip through style with two-way zipper

External zipped side pockets

Front and back panels

## COLORS:

Black/Black

Moss Green/Brown Navy/Brown

19 Jun 2025 09:07:44 Page 1 of 1