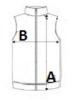

### SIZE SPECIFICATION (CM)

|                 | XS | S  | М  | L  | XL | 2XL |  |
|-----------------|----|----|----|----|----|-----|--|
| Pcs./₩          | 24 | 24 | 24 | 24 | 24 | 24  |  |
| Body Length (A) | 63 | 65 | 67 | 69 | 71 | 73  |  |
| Chest Width (B) | 43 | 45 | 48 | 50 | 53 | 56  |  |