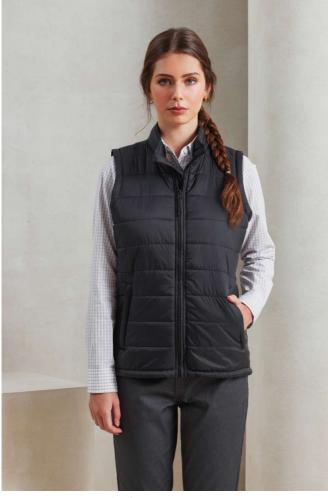

# PR815 WOMEN'S 'RECYCLIGHT' PADDED GILET

## Zip-through padded gilet with horizontal baffle detail

Two zipped side pockets Warm, lightweight and water-resistant Front and back panels Stuff sack for packing down