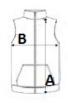

### SIZE SPECIFICATION (CM)

|                 | S  | м  | L  | XL | 2XL |
|-----------------|----|----|----|----|-----|
| Pcs./🕡          | 24 | 24 | 24 | 24 | 24  |
| Body Length (A) | 68 | 70 | 72 | 74 | 76  |
| Chest Width (B) | 49 | 52 | 55 | 58 | 61  |