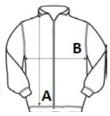

### Country Of Origin:

Bangladesh

**2**025: **p. 351 2**025: **p. 351** 

**2**024: **p. 143** 

SIZE SPECIFICATION (CM)

|                 | xs | S  | М  | L  | XL | 2XL |  |
|-----------------|----|----|----|----|----|-----|--|
| Pcs./♥          | 24 | 24 | 24 | 24 | 24 | 24  |  |
| Body Length (A) | 66 | 68 | 70 | 72 | 74 | 76  |  |
| Chest Width (B) | 46 | 49 | 52 | 55 | 58 | 61  |  |