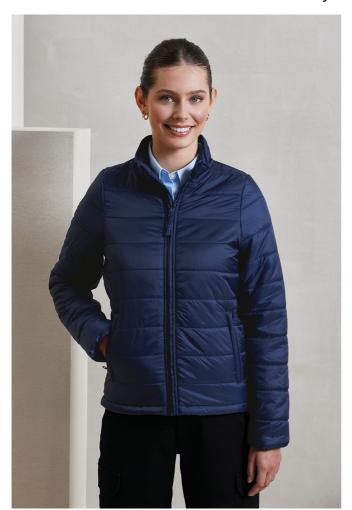

# PR819 WOMEN'S 'RECYCLIGHT' PADDED JACKET

#### Fabric

Outer: 100% Recycled Nylon

Lining & filling: 100% Recycled Polyester

38asm

#### Features

Zip-through padded gilet with horizontal baffle detail

Two zipped side pockets

Warm, lightweight and water-resistant

Front and back panels

Stuff sack for packing down