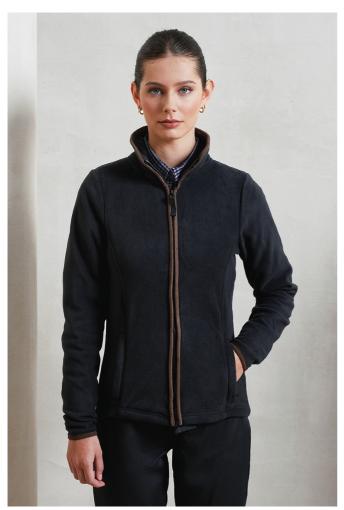

# PR824 WOMEN'S 'ARTISAN' FLEECE JACKET

## **MAIN FEATURES**

260 g/m<sup>2</sup>

100% Polyester, 260gsm

Contrast trim detail

Zip through style with two-way zipper

External zipped side pockets

Front and back panels

COLORS:

Black/Black

Moss Green/Brown Navy/Brown

19 Jun 2025 14:25:37 Page 1 of 1