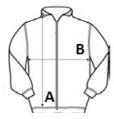

## SIZE SPECIFICATION (CM)

|                 | S    | М  | L    | XL | 2XL |  |
|-----------------|------|----|------|----|-----|--|
| Pcs./♥          | 24   | 24 | 24   | 24 | 24  |  |
| Body Length (A) | 65   | 67 | 69   | 71 | 73  |  |
| Chest Width (B) | 45,5 | 48 | 50,5 | 53 | 56  |  |