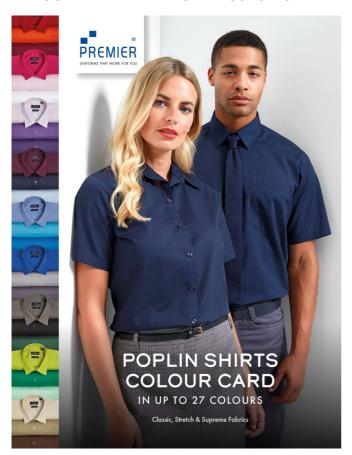

#### In up to 27 colours

Classic, Stretch & Supreme Fabrics

The colour card contains a compilation of cut fabric swatches to help you choose the perfect colour. The colours displayed on monitors can often be different from reality, depending on different monitor settings and screen quality.

The colour card gives you the opportunity to see and touch each colour in real life, making it easier to make a purchase decision.