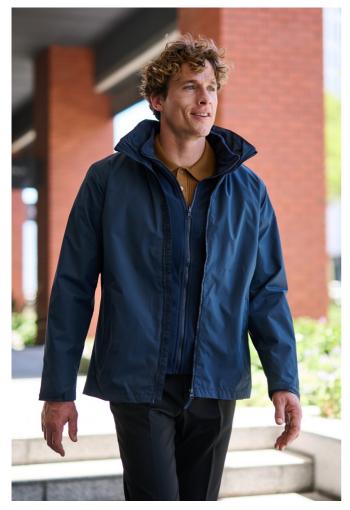

# RETRA150 CLASSIC 3-IN-1 WATERPROOF JACKET

| REGATTA<br>PROFESSIC | NAĽ     |
|----------------------|---------|
| HYDRA FORT 5000      | SYMMETR |

### MAIN FEATURES

#### 195 g/m<sup>2</sup>

Fabric Information

Waterproof Hydrafort 5000 peached polyester fabric Polyester taffeta lining Windproof fabric Critical seam taping 220 series anti-pill Symmetry fleece **Special Features** Concealed hood with adjusters Adjustable cuffs

2 zipped lower pockets

Hook and loop fastening at hem for embroidery access

Interactive

2 lower pockets Made using recycled materials

Suggested Decoration:

Heat transfer, Screen printing

Country Of Origin:

China