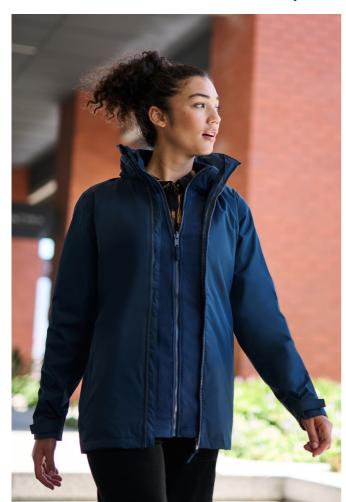

# **RETRA152** WOMENS CLASSIC 3 IN 1 JACKET Outlet

HYDRAFORT 5000

SYMMETRY

### **Fabric Information**

Waterproof Hydrafort 5000 peached polyester fabric

Polyester taffeta lining

Windproof fabric

Critical seam taping

## **Special Features**

Concealed hood with adjusters

Adjustable cuffs

2 zipped lower pockets

Hook and loop fastening at hem for embroidery access

Interactive

2 lower pockets