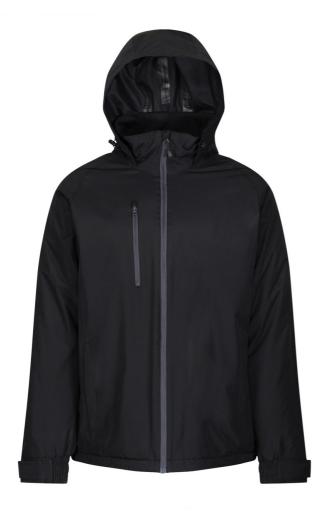

# RETRA207 HONESTLY MADE RECYCLED INSULATED JACKET Outlet

SYMMETRY

THERMO GUARD

### **MAIN FEATURES**

105 g/m<sup>2</sup>

#### **Fabric Information**

Breathability rating 25,000g/m2/24hrs

100% Recycled polyester fabric

Waterproof and breathable Isotex 10000 100% polyester fabric

Durable water repellent finish

Taped seams

Thermo-Guard lightweight insulation

100% Recycled polyester lining fabric

Fleece lined body and collar

#### **Special Features**

2 zipped lower pockets

Zipped chest pocket

Concealed hood

Concealed zip entrance in lining for embroidery access

Adjustable cuffs

Inner security pocket

Elasticated hem

Made using recycled materials