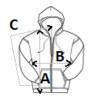

# SIZE SPECIFICATION (CM)

|                   | XS   | S  | М    | L    | XL   | 2XL | 3XL  |
|-------------------|------|----|------|------|------|-----|------|
| Pcs./€            | 8    | 8  | 8    | 8    | 8    | 8   | 8    |
| Body Length (A)   | 76,5 | 79 | 79   | 81,5 | 81,5 | 84  | 84   |
| Chest Width (B)   | 51   | 55 | 59   | 63   | 67   | 72  | 76   |
| Sleeve Length (C) | 80,5 | 82 | 83,5 | 85   | 86,5 | 88  | 89,5 |