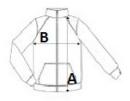

## SIZE SPECIFICATION (CM)

|                   | S  | М  | L     | XL    | 2XL   | 3XL | 4XL |
|-------------------|----|----|-------|-------|-------|-----|-----|
| Pcs./€            | 8  | 8  | 8     | 8     | 8     | 8   | 8   |
| Body Length (A)   | 71 | 71 | 73.50 | 73.50 | 76    | 76  | 78  |
| Chest Width (B)   | 57 | 61 | 65    | 69    | 74    | 78  | 81  |
| Sleeve Length (C) | 79 | 80 | 81    | 82.50 | 84.50 | 86  | 88  |