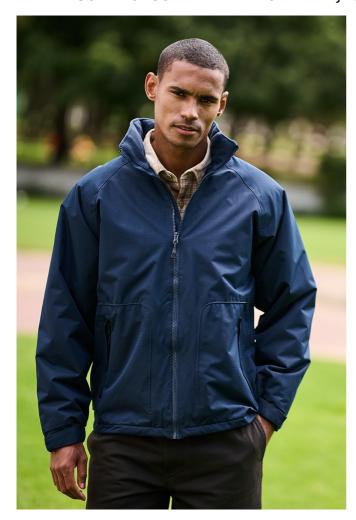

# RETRA301 HUDSON MEN - FLEECE-LINED JACKET

HYDRAFORT 5000

SYMMETRY

THERMO GUARD

### **MAIN FEATURES**

260 g/m<sup>2</sup>

### Fabric Information

Waterproof Hydrafort 5000 polyester matrix dobby fabric

220 series anti-pill Symmetry fleece lining

Fleece lined collar

Thermo-Guard insulation to sleeves

Windproof fabric

Taped seams

#### **Special Features**

Concealed hood with adjusters

Adjustable cuffs

2 zipped lower pockets

Mobile phone pocket

Inside pocket

Adjustable shockcord hem

Studded side adjusters

Concealed zip entrance in lining for embroidery access

Made using recycled materials

### COLORS:

Black

Navy

19 Jun 2025 09:01:57 Page 1 of 1