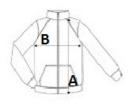

# SIZE SPECIFICATION (CM)

| , ,             |    |      |    |    |      |      |
|-----------------|----|------|----|----|------|------|
|                 | S  | М    | L  | XL | 2XL  | 3XL  |
| Pcs./€          | 16 | 16   | 16 | 16 | 16   | 16   |
| Body Length (A) | 68 | 70,5 | 73 | 73 | 75,5 | 75,5 |
| Chest Width (B) | 50 | 54   | 58 | 62 | 67   | 71   |