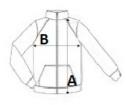

### SIZE SPECIFICATION (CM)

|                   | XS | S  | М     | L  | XL | 2XL   | 3XL   | 4XL | 5XL | 6XL |
|-------------------|----|----|-------|----|----|-------|-------|-----|-----|-----|
| Pcs./📦            | 16 | 16 | 16    | 16 | 16 | 16    | 16    | 16  | 16  | 16  |
| Body Length (A)   | 0  | 68 | 70.50 | 73 | 73 | 75.50 | 75.50 | 0   | 0   |     |
| Chest Width (B)   | 0  | 51 | 55    | 59 | 63 | 68    | 72    | 0   | 0   |     |
| Sleeve Length (C) | 0  | 66 | 67    | 68 | 69 | 70    | 71    | 0   | 0   |     |