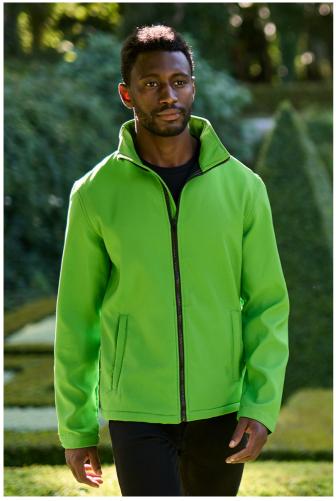

# **RETRA628** ABLAZE MEN'S PRINTABLE SOFTSHELL

REGATTA CAL SOFTSHELL WATERREPELLENT

#### 265 g/m<sup>2</sup>

Fabric Information Warm backed woven Softshell Printable Softshell fabric Ideal for screen, transfer and vinyl printing **Special Features** Inner zip guard

2 zipped lower pockets This product has no external logo branding Made using recycled materials