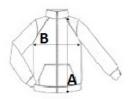

# **SIZE SPECIFICATION (CM)**

|                   | XXS | XS | S     | М  | L     | XL    | 2XL   | 3XL   | 4XL |
|-------------------|-----|----|-------|----|-------|-------|-------|-------|-----|
| Pcs./€            | 16  | 16 | 16    | 16 | 16    | 16    | 16    | 16    | 16  |
| Body Length (A)   | 0   | 0  | 64.50 | 67 | 67    | 69.50 | 69.50 | 69.50 | 0   |
| Chest Width (B)   | 0   | 0  | 49    | 51 | 53.50 | 56    | 59.75 | 62.25 | 0   |
| Sleeve Length (C) | 0   | 0  | 63.50 | 64 | 64.50 | 65    | 65.50 | 66    | 0   |