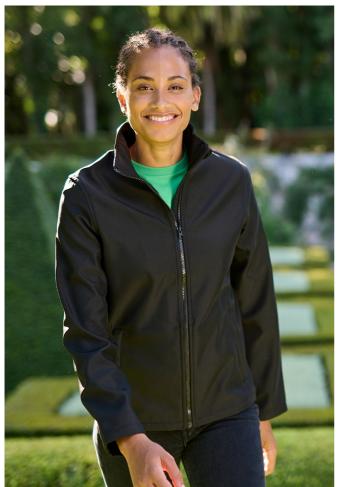

# RETRA629 ABLAZE WOMEN'S PRINTABLE SOFTSHELL

SOFTSHELL

WATERREPELLENT

#### Fabric Information

Warm backed woven Softshell

Printable Softshell fabric

Ideal for screen, transfer and vinyl printing

#### **Special Features**

Inner zip guard

2 zipped lower pockets

This product has no external logo branding

Made using recycled materials