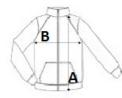

### SIZE SPECIFICATION (CM)

|                   | xs | S     | м  | L     | XL    | 2XL   | 3XL   | 4XL   |
|-------------------|----|-------|----|-------|-------|-------|-------|-------|
| Pcs./             | 16 | 16    | 16 | 16    | 16    | 16    | 16    | 16    |
| Body Length (A)   | 63 | 65    | 65 | 67.50 | 67.50 | 70    | 70    | 72    |
| Chest Width (B)   | 47 | 49    | 51 | 53.50 | 56    | 59.75 | 62.25 | 65    |
| Sleeve Length (C) | 61 | 61.50 | 62 | 62.50 | 63    | 63.50 | 64    | 64.50 |