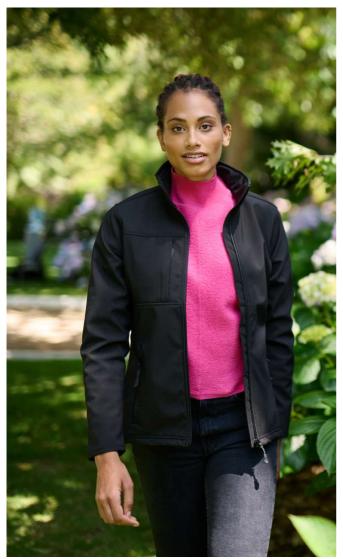

# **RETRA689** WOMEN'S OCTAGON II PRINTABLE 3 LAYER MEMBRANE SOFTSHELL

| REGATTA CAR  |                |  |  |  |  |  |
|--------------|----------------|--|--|--|--|--|
| SOFTSHELLXPT | WATERREPELLENT |  |  |  |  |  |

#### Fabric Information

MAIN FEATURES

Warm backed woven Softshell XPT waterproof and breathable

3 layer membrane fabric

Wind resistant membrane fabric Atl durable water repellent finish

## Special Features

Inner zip guard

2 zipped lower and 1 chest pocket

Adjustable shockcord hem

Shaped fit (women's only)

Made using recycled materials