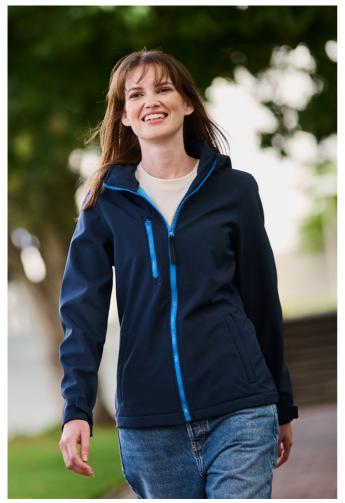

# **RETRA702** WOMEN'S VENTURER 3 LAYER HOODED PRINTABLE SOFTSHELL JACKET

| REGATTA<br>PROFESSI |              |
|---------------------|--------------|
| SOFTSHELLXPT        | WATERREPELLE |

## Fabric Information

Warm backed woven Softshell XPT waterproof and breathable 3 layer membrane fabric

Breathability rating 10,000g/m<sup>2</sup>/24 hours Wind resistant membrane fabric

Atl durable water repellent finish

#### Special Features

Detachable hood

2 zipped lower pockets

Zipped chest pocket

Adjustable cuffs

Ideal for screen, transfer and vinyl printing

Made using recycled materials

Country Of Origin: China