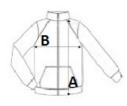

### SIZE SPECIFICATION (CM)

|                   | 8  | 10    | 12 | 14    | 16    | 18    | 20    |
|-------------------|----|-------|----|-------|-------|-------|-------|
| Pcs./📦            | 16 | 16    | 16 | 16    | 16    | 16    | 16    |
| Body Length (A)   | 0  | 64.50 | 67 | 67    | 69.50 | 69.50 | 69.50 |
| Chest Width (B)   | 0  | 49    | 51 | 54    | 56    | 60    | 62    |
| Sleeve Length (C) | 0  | 63.50 | 64 | 64.50 | 65    | 65.50 | 66    |