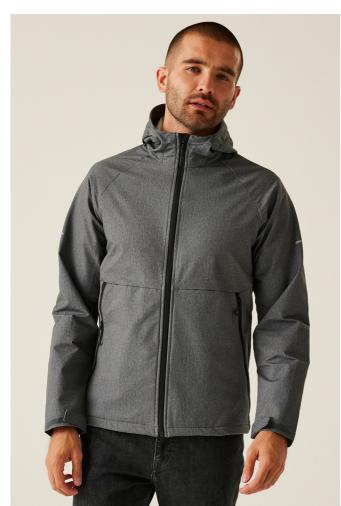

# **RETRA710** X-PRO PROLITE ECO-STRETCH PERFORMANCE SOFTSHELL **Outlet**

HYDRAFORT 5000

SYMMETRY

WATERREPELLENT

## **MAIN FEATURES**

190 g/m<sup>2</sup>

## **Fabric Information**

Innovative woven ultra stretch fabric

Durable water repellent finish

Highly durable and resilient performance yarn fabric

Eco-friendly processing at lower temperatures than regular yarns

#### **Special Features**

Lightweight and easy to wear

2 zipped lower pockets

Reflective details for enhanced visibility

Grown on technical hood with adjusters

Adjustable hem

Made using recycled materials

## COLORS:

Black

Navy

Seal Grey Marl

 18 Sep 2025 03:12:51
 Page 1 of 1