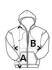

# SIZE SPECIFICATION (CM)

| . ,               |       |    |       |       |       |     |  |
|-------------------|-------|----|-------|-------|-------|-----|--|
|                   | S     | М  | L     | XL    | 2XL   | 3XL |  |
| Pcs./€            | 16    | 16 | 16    | 16    | 16    | 16  |  |
| Body Length (A)   | 80.50 | 82 | 83.50 | 85    | 86.50 | 88  |  |
| Chest Width (B)   | 49    | 53 | 57    | 61    | 66    | 70  |  |
| Sleeve Length (C) | 68.50 | 71 | 73.50 | 73.50 | 76    | 76  |  |