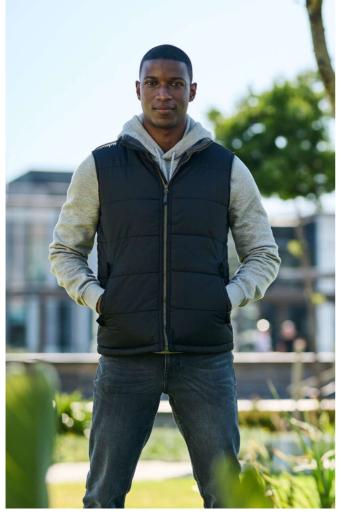

# RETRA806 ALTOONA - INSULATED BODYWARMER

| REGATTA<br>PROFESSI | -              |
|---------------------|----------------|
| THERMO GUARD        | WATERREPELLENT |

#### Fabric Information

Quilted water repellent polyester micro poplin High pile fleece-lined collar Thermo-Guard insulation Polyester taffeta lining **Special Features** Self fabric shoulder overlay for added durability Concealed internal side seam zipped embroidery access 2 lower pockets

Shaped fit (women's only)

Made using recycled materials