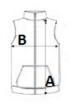

#### SIZE SPECIFICATION (CM)

|                 | S  | М  | L     | XL    | 2XL | 3XL | 4XL   |
|-----------------|----|----|-------|-------|-----|-----|-------|
| Pcs./📦          | 12 | 12 | 12    | 12    | 12  | 12  | 12    |
| Body Length (A) | 70 | 70 | 72.50 | 72.50 | 75  | 75  | 77.50 |
| Chest Width (B) | 53 | 57 | 61    | 65    | 70  | 74  | 77    |