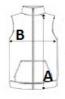

## SIZE SPECIFICATION (CM)

|                 | S     | М     | L  | XL    | 2XL   | 3XL   |
|-----------------|-------|-------|----|-------|-------|-------|
| Pcs./€          | 12    | 12    | 12 | 12    | 12    | 12    |
| Body Length (A) | 65.50 | 65.50 | 68 | 68    | 70.50 | 70.50 |
| Chest Width (B) | 50.10 | 52.50 | 55 | 57.50 | 61.25 | 63.75 |