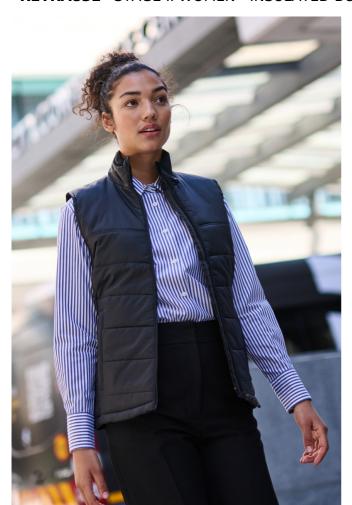

# **RETRA832** STAGE II WOMEN - INSULATED BODYWARMER

THERMO GUARD

## **MAIN FEATURES**

65 g/m<sup>2</sup>

# Fabric Information

100% polyamide

Thermo-Guard insulation

Men's 180gsm body insulation wadding weight

#### **Special Features**

2 lower pockets

Adjustable shockcord hem

Inside pocket

Concealed zip entrance in lining for embroidery access

This product has no external logo branding