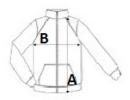

## SIZE SPECIFICATION (CM)

|                   | XXS   | XS    | S     | М  | L  | XL | 2XL | 3XL | 4XL |
|-------------------|-------|-------|-------|----|----|----|-----|-----|-----|
| Pcs./₩            | 16    | 16    | 16    | 16 | 16 | 16 | 16  | 16  | 16  |
| Body Length (A)   | 63.50 | 63.50 | 63.50 | 66 | 66 | 69 | 69  | 69  | 70  |
| Chest Width (B)   | 44.50 | 47    | 50    | 52 | 55 | 57 | 60  | 62  | 65  |
| Sleeve Length (C) | 71    | 71    | 72    | 72 | 73 | 74 | 74  | 75  | 75  |