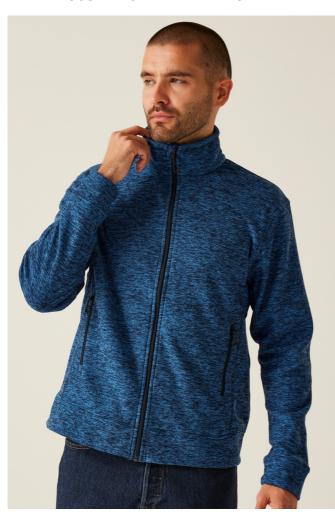

# **RETRF603** THORNLY MEN - FULL ZIP MARL FLEECE

SYMMETRY

### Fabric Information

100% polyester marl knit effect fleece

220gsm 1 side anti-pill Symmetry fleece

Super soft handle

Quick drying

#### **Special Features**

Chin guard

2 zipped lower pockets

Self fabric cuffs

This product has no external logo branding

Made using recycled materials