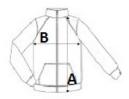

# **SIZE SPECIFICATION (CM)**

|                   | S  | М     | L  | XL | 2XL   | 3XL   |  |
|-------------------|----|-------|----|----|-------|-------|--|
| Pcs./€            | 16 | 16    | 16 | 16 | 16    | 16    |  |
| Body Length (A)   | 65 | 66    | 67 | 68 | 69    | 70    |  |
| Chest Width (B)   | 52 | 56    | 60 | 64 | 69    | 73    |  |
| Sleeve Length (C) | 66 | 68.50 | 71 | 71 | 73.50 | 73.50 |  |