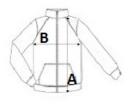

# **SIZE SPECIFICATION (CM)**

| ·                 |    |       |       |       |       |       |
|-------------------|----|-------|-------|-------|-------|-------|
|                   | S  | М     | L     | XL    | 2XL   | 3XL   |
| Pcs./€            | 16 | 16    | 16    | 16    | 16    | 16    |
| Body Length (A)   | 63 | 63.50 | 64    | 64.50 | 65    | 65.50 |
| Chest Width (B)   | 48 | 50    | 52.50 | 55    | 58.75 | 61.25 |
| Sleeve Length (C) | 63 | 63.50 | 64    | 64.50 | 65    | 65.50 |