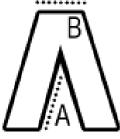

## SIZE SPECIFICATION (CM)

|                 | 42   | 44 | 46   | 48 | 50   | 52 | 54   | 56 | 58   | 60 | 62   |  |
|-----------------|------|----|------|----|------|----|------|----|------|----|------|--|
| Pcs./€          | 16   | 16 | 16   | 16 | 16   | 16 | 16   | 16 | 16   | 16 | 16   |  |
| Waist Width (B) | 37,5 | 40 | 42,5 | 45 | 47,5 | 50 | 52,5 | 55 | 57,5 | 60 | 62,5 |  |
| Inseam (A)      | 84   | 84 | 84   | 84 | 84   | 84 | 84   | 84 | 84   | 84 | 84   |  |