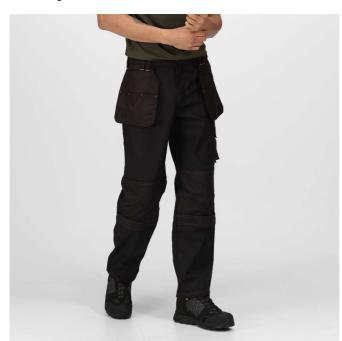

# RETRJ335L HARDWEAR HOLSTER TROUSERS (LONG) Outlet

WATERREPELLENT

#### **Fabric Information**

Hardwearing 80/20 polyester cotton

Fabric weight 280 gsm

Durazone 300 gsm polyamide reinforcements for added strength and durability

Durable water repellent finish

#### **Special Features**

Easily accessible foldaway 'Holster' pockets with multiple compartments

Kneepad pocket with hook and loop closure

Reinforced seams with triple stitching

Mobile phone pocket

Side and rear patch pockets with hook and loop closures

Compatible with Regatta kneepad