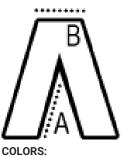

### SIZE SPECIFICATION (CM)

|                 | 42 | 44 | 46 | 48 | 50 | 52 | 54  | 56  | 58  | 60  | 62  |
|-----------------|----|----|----|----|----|----|-----|-----|-----|-----|-----|
| Pcs./📦          | 16 | 16 | 16 | 16 | 16 | 16 | 16  | 16  | 16  | 16  | 16  |
| Waist Width (B) | 0  | 75 | 80 | 85 | 90 | 95 | 100 | 105 | 110 | 115 | 120 |
| Inseam (A)      | 0  | 79 | 79 | 79 | 79 | 79 | 79  | 79  | 79  | 79  | 79  |