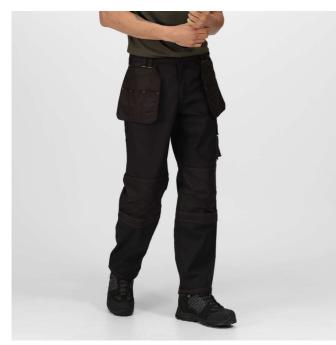

## RETRJ335S HARDWEAR HOLSTER TROUSERS (SHORT) Outlet

REGATTA 🕻 PROFESSIONAL DURAZÓNÉ WATERREPELLENT

## MAIN FEATURES

Easily accessible foldaway 'Holster' pockets with multiple compartments

Kneepad pocket with hook and loop closure

Reinforced seams with triple stitching

Mobile phone pocket

Side and rear patch pockets with hook and loop closures Compatible with Regatta kneepad