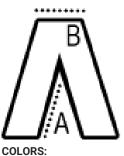

## SIZE SPECIFICATION (CM)

|                 | 42   | 44 | 46   | 50   | 52 | 54   | 56 | 58   | 60 | 62   |
|-----------------|------|----|------|------|----|------|----|------|----|------|
| Pcs./📦          | 16   | 16 | 16   | 16   | 16 | 16   | 16 | 16   | 16 | 16   |
| Waist Width (B) | 37,5 | 40 | 42,5 | 47,5 | 50 | 52,5 | 55 | 57,5 | 60 | 62,5 |
| Inseam (A)      | 74   | 74 | 74   | 74   | 74 | 74   | 74 | 74   | 74 | 74   |