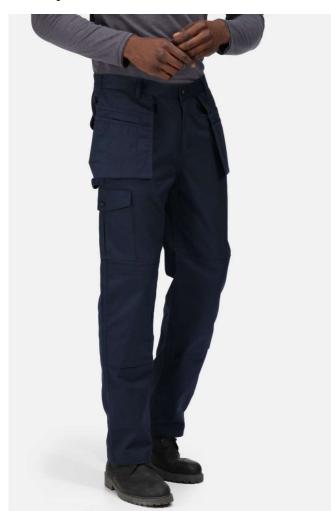

# RETRJ501L PRO CARGO HOLSTER TROUSERS (LONG) Outlet

WATERREPELLENT

## **MAIN FEATURES**

245 g/m<sup>2</sup>

### **Fabric Information**

Cotton 35%, Polyester 65%

Hardwearing polycotton fabric

Fabric weight 245 g/m2

#### Special Features

Easy accessible fold away holster pockets with outside compartment pockets

Part elasticated waist

Knee pad pockets

Belt loops

Zip fly opening

Metal Shank button to CF fasten

2 Front pockets

1 side cargo pocket button fasten, 2 rear pockets

Side leg Ruler pocket

D-ring attachment

Hammer Loop

Reinforced crotch seam

Reinforced seams with triple stitching

**COLORS** 

Black

Navy

19 Jun 2025 07:21:37 Page 1 of 1