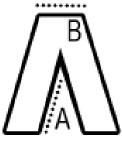

## SIZE SPECIFICATION (CM)

|                 | 34   | 36 | 38   | 40 | 30   | 32 |
|-----------------|------|----|------|----|------|----|
| Pcs./₽          | 16   | 16 | 16   | 16 | 16   | 16 |
| Waist Width (B) | 45,5 | 48 | 50,5 | 53 | 40,5 | 43 |
| Inseam (A)      | 84   | 84 | 84   | 84 | 84   | 84 |