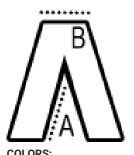

## SIZE SPECIFICATION (CM)

|                 | 34   | 36 | 38   | 40 | 30   | 32 |
|-----------------|------|----|------|----|------|----|
| Pcs./€          | 16   | 16 | 16   | 16 | 16   | 16 |
| Waist Width (B) | 45,5 | 48 | 50,5 | 53 | 40,5 | 43 |
| Inseam (A)      | 74   | 74 | 74   | 74 | 74   | 74 |