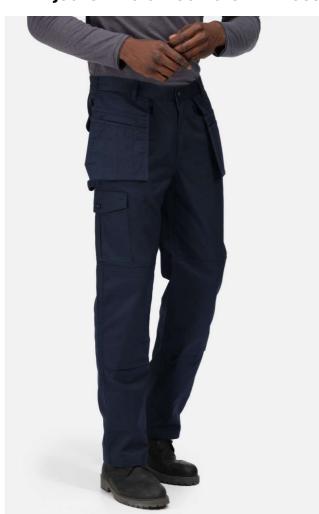

# RETRJ501S PRO CARGO HOLSTER TROUSERS (SHORT) Outlet

WATERREPELLENT

## **MAIN FEATURES**

245 g/m<sup>2</sup>

## **Fabric Information**

Cotton 35%, Polyester 65%

Hardwearing polycotton fabric

Fabric weight 245 g/m2

#### Special Features

Easy accessible fold away holster pockets with outside compartment pockets

Part elasticated waist

Knee pad pockets

Belt loops

Zip fly opening

Metal Shank button to CF fasten

2 Front pockets

1 side cargo pocket button fasten, 2 rear pockets

Side leg Ruler pocket

D-ring attachment

Hammer Loop

Reinforced crotch seam

Reinforced seams with triple stitching

Black

Navy

19 Jun 2025 02:50:37 Page 1 of 1