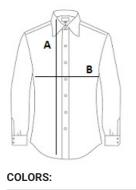

## SIZE SPECIFICATION (CM)

|                   | S  | м  | L  | XL | 2XL |
|-------------------|----|----|----|----|-----|
| Pcs./ŵ            | 24 | 24 | 24 | 24 | 24  |
| Body Length (A)   | 66 | 69 | 71 | 73 | 75  |
| Chest Width (B)   | 52 | 56 | 60 | 64 | 68  |
| Sleeve Length (C) | 66 | 67 | 68 | 70 | 72  |