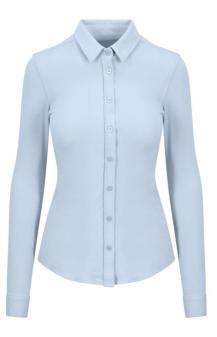

# SD047 ANNA KNITTED SHIRT Outlet

### MAIN FEATURES

190 g/m<sup>2</sup> 95% Cotton/5% Elastane Fashion fit No pockets for maximum embellishment area Modern narrow collar Darts at back for close fit Yoke at back shoulder Micro Pique Knit Long sleeves Turned hem with single needle stitch detail Single needle contrast at armholes collar and front placket 2 button placket at cuff Twin needle stitching at side seams, sleeves and cuffs

Blue

COLORS:

Black

White