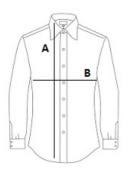

#### SIZE SPECIFICATION (CM)

|                   | XS    | S     | М     | L     | XL    |
|-------------------|-------|-------|-------|-------|-------|
| Pcs./😰            | 24    | 24    | 24    | 24    | 24    |
| Body Length (A)   | 64    | 66.50 | 69    | 71.50 | 74    |
| Chest Width (B)   | 40.50 | 44.50 | 48.50 | 52.50 | 56.50 |
| Sleeve Length (C) | 58    | 59    | 60    | 61    | 62    |