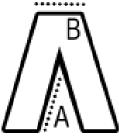

## SIZE SPECIFICATION (CM)

|                 | 6-R | 6-L | 8-R | 8-L | 10-R | 10-L | 12-R | 12-L | 14-R | 14-L | 16-R | 16-L | 18-R | 18-L |
|-----------------|-----|-----|-----|-----|------|------|------|------|------|------|------|------|------|------|
| Pcs./€          | 12  | 12  | 12  | 12  | 12   | 12   | 12   | 12   | 12   | 12   | 12   | 12   | 12   | 12   |
| Waist Width (B) | 32  | 32  | 34  | 34  | 36   | 36   | 38   | 38   | 41   | 41   | 44   | 44   | 47   | 47   |
| Inseam (A)      | 77  | 82  | 77  | 82  | 77   | 82   | 77   | 82   | 77   | 82   | 77   | 82   | 77   | 82   |