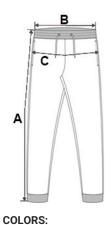

### SIZE SPECIFICATION (CM)

|                 | XXS | XS | S  | м  | L  | XL | 2XL |
|-----------------|-----|----|----|----|----|----|-----|
| Pcs./📦          | 12  | 24 | 24 | 24 | 24 | 24 | 12  |
| Waist Width (B) | 33  | 35 | 37 | 39 | 41 | 43 | 45  |
| Inseam (A)      | 70  | 71 | 71 | 71 | 72 | 72 | 72  |
| Hip Width (C)   | 42  | 45 | 48 | 51 | 54 | 57 | 60  |