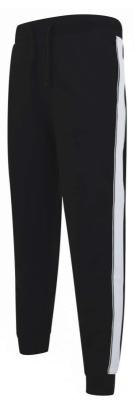

# SF423 UNISEX CONTRAST JOGGERS Outlet

### 250 g/m<sup>2</sup>

60% Cotton, 40% Polyester Brushed Back Fleece

Ribbed cuff and elasticated waistband with self-coloured flat lace drawcord with stitched eyelets

 $2\ x$  curved side pockets and  $1\ x$  back patch pocket

100% polyester taping down outside sleeves