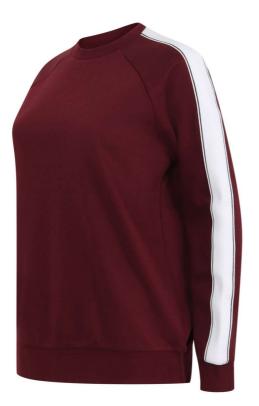

### 250 g/m<sup>2</sup>

60% Cotton, 40% Polyester Brushed Back Fleece Unisex oversized sweat with contrast striped sleeves Raglan sleeves 100% polyester taping down outside sleeves 1x1 deep ribbed hem and cuffs Ribbed neckline Single jersey back neck facing and back neck tape Tear-out label, for easy re-branding

#### COLORS:

Black/White

Burgundy/White Navy/White