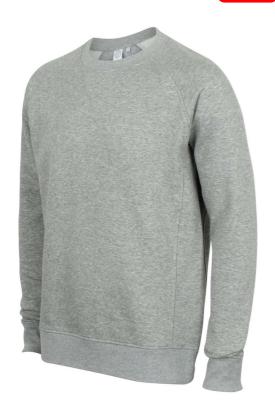

# SF525 UNISEX SLIM FIT SWEAT Outlet

## MAIN FEATURES

250 g/m<sup>2</sup>

60% Cotton, 40% Polyester Brushed Back Fleece

Unisex slim fit

Self-fabric side panels, with stitched eyelet detail

Stretch ribbed crew neck, hem, and cuffs

Raglan sleeves

Single jersey back-neck tape and locker patch

Tonal coverstitch detail

## COLORS:

Heather Grey

18 Jun 2025 21:52:36 Page 1 of 1