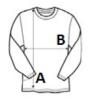

## SIZE SPECIFICATION (CM)

|                   | XXS | XS | S  | М  | L  | XL | 2XL |
|-------------------|-----|----|----|----|----|----|-----|
| Pcs./₽            | 24  | 24 | 24 | 24 | 24 | 24 | 24  |
| Body Length (A)   | 68  | 70 | 72 | 74 | 76 | 78 | 80  |
| Chest Width (B)   | 44  | 47 | 50 | 53 | 56 | 62 | 69  |
| Sleeve Length (C) | 76  | 78 | 80 | 82 | 84 | 86 | 88  |