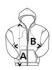

## SIZE SPECIFICATION (CM)

|                   | S  | М  | L  | XL |
|-------------------|----|----|----|----|
| Pcs./₽            | 24 | 24 | 24 | 24 |
| Body Length (A)   | 72 | 74 | 76 | 78 |
| Chest Width (B)   | 51 | 54 | 57 | 60 |
| Sleeve Length (C) | 78 | 80 | 82 | 84 |