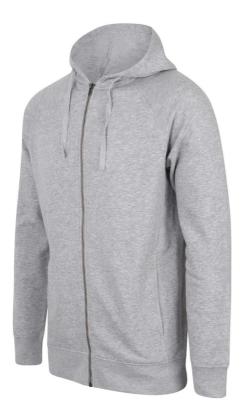

# SF526 UNISEX SLIM FIT ZIP-THROUGH HOODY Outlet

## **MAIN FEATURES**

250 g/m<sup>2</sup>

60% Cotton, 40% Polyester Brushed Back Fleece

Unisex slim fit

Metal zipper

Self-fabric side panels, with stitched eyelet detail

Raglan sleeves

Stretch ribbed hem and cuffs

2-piece hood, with single jersey lining

Single jersey back-neck tape and locker patch

Side pockets

Tonal coverstitch detail