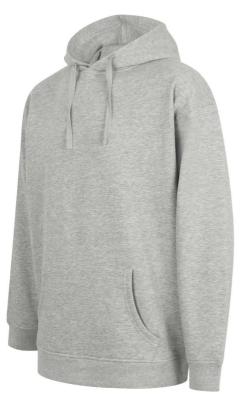

# SF527 UNISEX OVERSIZED HOODY Outlet

#### MAIN FEATURES

## 250 g/m<sup>2</sup>

60% Cotton, 40% Polyester Brushed Back Fleece Oversized pullover hoody Set-in sleeves Deep ribbed hem and cuffs Kangaroo front pocket

2-piece hood, with single jersey lining and twin-needle cover-stitch detail

Functional flat lace drawcord, with stitched eyelets

Single-jersey back neck facing and back neck tape

Twin-needle topstitching at neck and armhole

Tear-out label, for easy re-branding