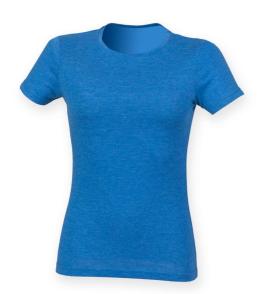

# SFL161 LADIE'S TRIBLEND T Outlet

## MAIN FEATURES

140 g/m<sup>2</sup>

45% Cotton, 35% Viscose, 20% Polyester

Single Jersey

Triblend for comfort, resilience, and drape

Ribbed crew neck with back neck tape

Modern long-line fit and shaped side seams

### COLORS:

Blue Triblend

18 Jun 2025 23:53:57 Page 1 of 1