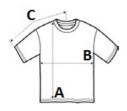

## SIZE SPECIFICATION (CM)

|                   | XS | S  | М  | L  | XL | 2XL |
|-------------------|----|----|----|----|----|-----|
| Pcs./€            | 72 | 72 | 72 | 72 | 72 | 72  |
| Body Length (A)   | 61 | 62 | 63 | 64 | 65 | 66  |
| Chest Width (B)   | 40 | 42 | 45 | 48 | 52 | 56  |
| Sleeve Length (C) | 16 | 16 | 17 | 17 | 17 | 17  |