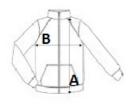

### SIZE SPECIFICATION (CM)

|                 | S  | м  | L  | XL | 2XL |
|-----------------|----|----|----|----|-----|
| Pcs./📦          | 10 | 10 | 10 | 10 | 10  |
| Body Length (A) | 60 | 62 | 64 | 66 | 68  |
| Chest Width (B) | 50 | 52 | 54 | 56 | 58  |