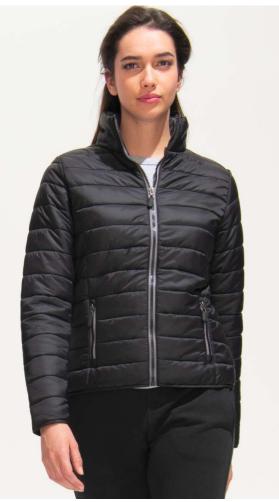

# SO01170 SOL'S RIDE WOMEN - LIGHT PADDED JACKET

## Quality

Outside & lining: 100% polyamide Padding: 100% polyester - 180 gsm **Style** 2 pockets with a zip that matches the lining

High collar, close-fitting cut Tone-on-tone bias finishing on sleeve ends and bottom