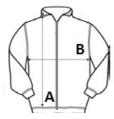

## SIZE SPECIFICATION (CM)

|                 | xs | S  | М  | L  | XL | 2XL |  |
|-----------------|----|----|----|----|----|-----|--|
| Pcs./₽          | 30 | 30 | 30 | 30 | 30 | 30  |  |
| Body Length (A) | 68 | 70 | 72 | 74 | 76 | 78  |  |
| Chest Width (B) | 51 | 55 | 58 | 61 | 64 | 67  |  |