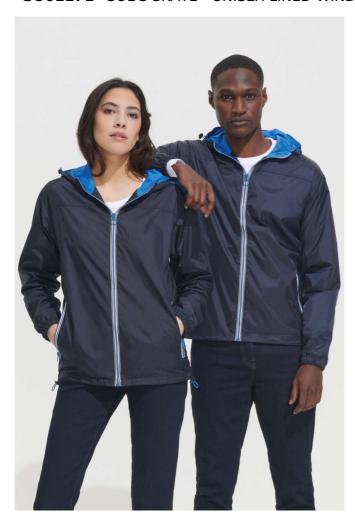

# **S001171** SOL'S SKATE - UNISEX LINED WINDBREAKER

### Quality

100% polyamide

Lining: 100% polyester mesh Water repellent and windproof

Style

Constrasted zip
Side pockets

COLORS:

Black/Dark Grey

Camo/Royal blue

Navy/Royal Blue

Neon Lime/Royal

Royal Blue/Neon

 18 Jun 2025 23:39:28
 Page 1 of 1